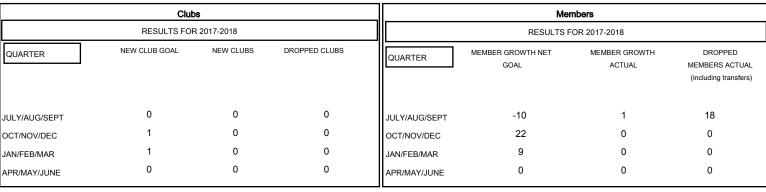

## MONTHLY MEMBERSHIP PROGRESS REPORT

District A 12

Results as of: 08/31/2017

## GMT: CHRIS LEWIS LOCATION ONTARIO GMT CA



## GOALS AND ACTUAL NEW CLUBS CUMULATIVE



## GOALS AND ACTUAL MEMBERS CUMULATIVE



| DROPPED CLUBS: 0  DROPPED MEMBERS |    | 1 CLUBS OF 45 ADDED 1 OR MORE NEW MEMBERS  | GENDER DISTRIBUTION  MALE 674 (65.56%)  FEMALE 354 (34.44%)  Women Percentage Fiscal Year Goal: 35% |     |
|-----------------------------------|----|--------------------------------------------|-----------------------------------------------------------------------------------------------------|-----|
| DECEASED                          | 2  | CLICK HERE FOR CUMULATIVE  MEMBERSHIP DATA | TOTAL FAMILY UNIT MEMBERS                                                                           | 244 |
| CLUB CANCELLED                    | 0  |                                            |