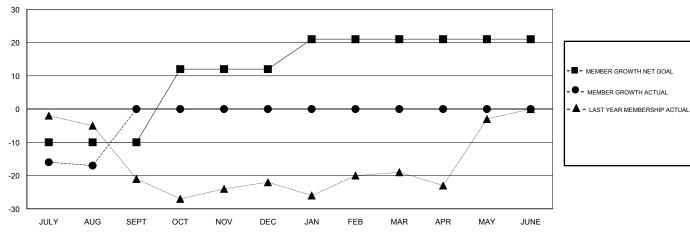

## GOALS AND ACTUAL MEMBERS CUMULATIVE

| DROPPED CLUBS: 0  DROPPED MEMBERS |    | 1 CLUBS OF 45 ADDED 1 OR MORE NEW MEMBERS  | GENDER DISTRIBUTION  MALE 674 (65.56%)  FEMALE 354 (34.44%)  Women Percentage Fiscal Year Goal: 35% |     |
|-----------------------------------|----|--------------------------------------------|-----------------------------------------------------------------------------------------------------|-----|
| DECEASED                          | 2  | CLICK HERE FOR CUMULATIVE  MEMBERSHIP DATA | TOTAL FAMILY UNIT MEMBERS                                                                           | 244 |
| CLUB CANCELLED                    | 0  |                                            |                                                                                                     | 405 |
| OTHER                             | 16 |                                            | FAMILY MEMBERS PAYING HALF  DUES                                                                    | 125 |
| TOTAL                             | 18 |                                            |                                                                                                     |     |